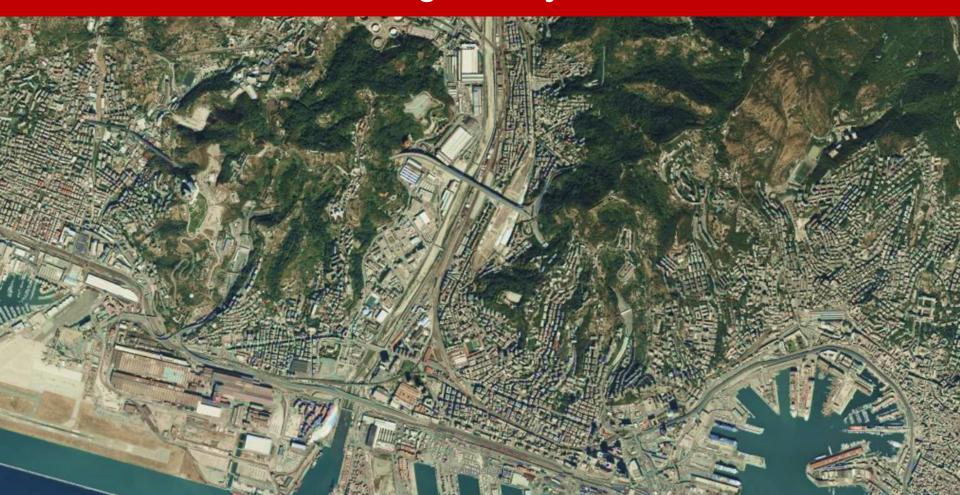

# FACTORY TOUR

**CUSTOMER DAY -** October 4<sup>th</sup> 2023

# **Ansaldo Energia Factory in Genoa**



# **Ansaldo Energia Factory in Genoa**



# **Main factory**



## Manufacturing area

Site area: 219,000 m<sup>2</sup>

Building area: 131,000 m<sup>2</sup>

## **Manufacturing Staff & Work Force**

Staff: ~ 120

Work Force: ~ 630

#### **Machine Resources**

**800** Machine tools and equipment **130** of which **CNC** Controlled

# Cornigliano Assembly Facility









## **Assembly area**

Site area: 13,500 m<sup>2</sup>

Building area: 3,500 m<sup>2</sup>

#### **Machine Resources**

**2 Cranes** up to 200 tons

**4 Final Assembly Stands** in modular solution, to comply with different size of Gas Turbines

**Hydraulic Lifting Solution** in order to make the loading on the trailer easier

Direct access to the Genoa Port for maritime transport

## **Ansaldo Energia Products**

Manufac