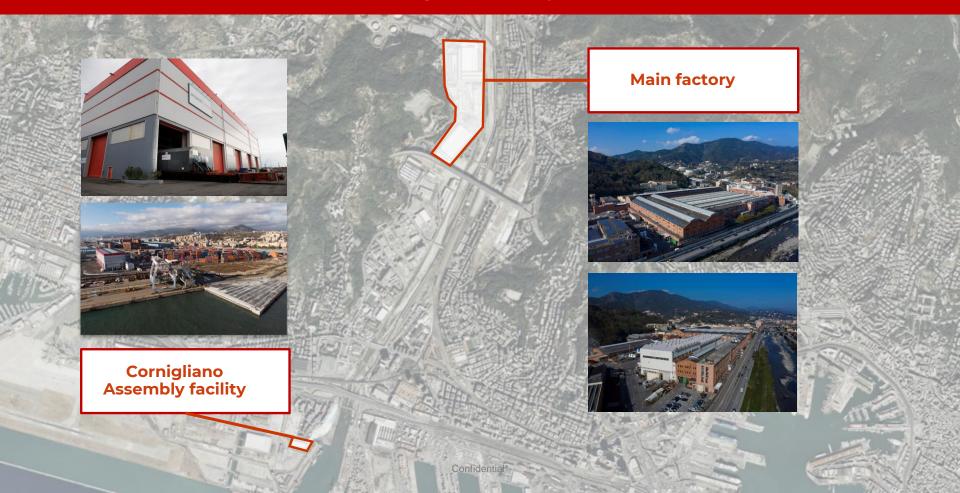

# FACTORY TOUR

**CUSTOMER DAY -** October 4<sup>th</sup> 2023

# **Ansaldo Energia Factory in Genoa**



# **Ansaldo Energia Factory in Genoa**



# **Main factory**



## Manufacturing area

Site area: 219,000 m<sup>2</sup>

Building area: 131,000 m<sup>2</sup>

## **Manufacturing Staff & Work Force**

Staff: ~ 120

Work Force: ~ 630

#### **Machine Resources**

**800** Machine tools and equipment **130** of which **CNC** Controlled

# Cornigliano Assembly Facility









## **Assembly area**

Site area: 13,500 m<sup>2</sup>

Building area: 3,500 m<sup>2</sup>

#### **Machine Resources**

**2 Cranes** up to 200 tons

**4 Final Assembly Stands** in modular solution, to comply with different size of Gas Turbines

**Hydraulic Lifting Solution** in order to make the loading on the trailer easier

Direct access to the Genoa Port for maritime transport

## **Ansaldo Energia Products**

Manufacture and assembly of 4 Main Products:

###