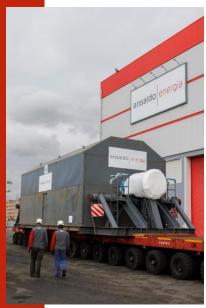

# Cornigliano Assembly Facility

## **Assembly area**

Site area: 13,500 m<sup>2</sup>

Building area: 3,500 m<sup>2</sup>

#### **Machine Resources**

**2 Cranes** up to 200 tons

**4 Final Assembly Stands** in modular solution, to comply with different size of Gas Turbines

**Hydraulic Lifting Solution** in order to make the loading on the trailer easier