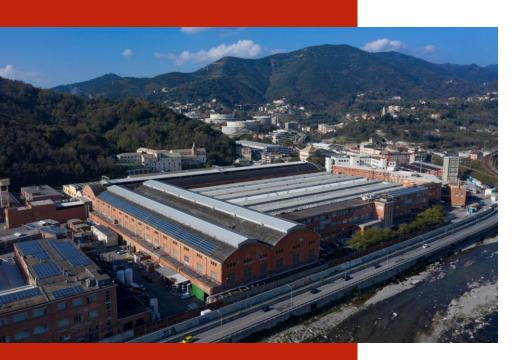

# **Main factory**

## Manufacturing area

Site area: 219,000 m<sup>2</sup>

Building area: 131,000 m<sup>2</sup>