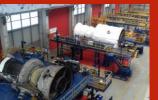

# **Main factory**

## Manufacturing area

Site area: 219,000 m<sup>2</sup>

Building area: 131,000 m<sup>2</sup>

#### **Machine Resources**

**800** Machine tools and equipment **130** of which **CNC** Controlled