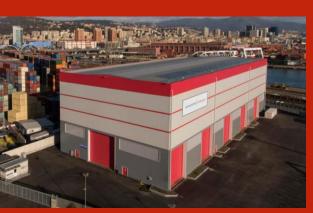

# Cornigliano Assembly Facility

## **Assembly area**

Site area: 13,500 m<sup>2</sup>

Building area: 3,500 m<sup>2</sup>