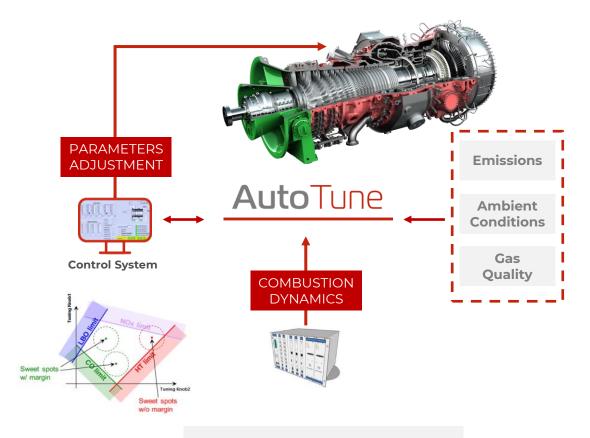

## **AutoTune**

### On-line optimization

- Improved Emissions Control
- Reduced Lifetime Consumption
- Less Manual Tuning After Outages
- Improved Reliability
- Optimized Performance
- Suitable also for hydrogen cofiring optimization

#### AutoTune improves GT Control autonomously

**AutoTune References - 45 GTs** 