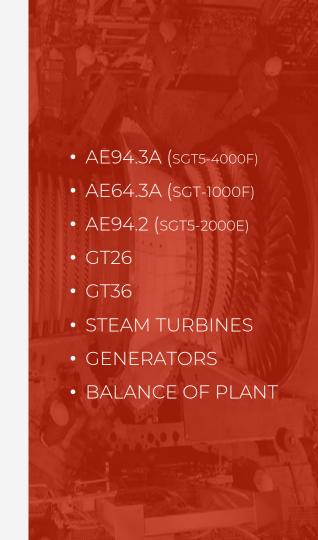

#### **APEx References**

**17** GTs

136 modules

11 STs

44 modules

**29 GENs** 

65 modules

**11 BOPs** 

33 modules