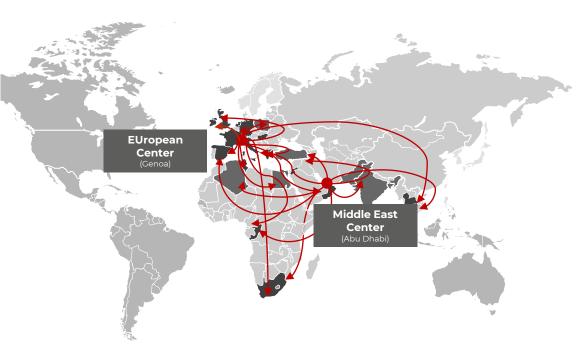

## **Remote Monitoring & Diagnostics**

RM&D network 106 GTs / 42 STs / 132 GENs 33,2 GW – 2,5 GVAr

More than 130,000 tags downloaded in real time every second!

Two time zone front end

**Integrated Plant Support** 