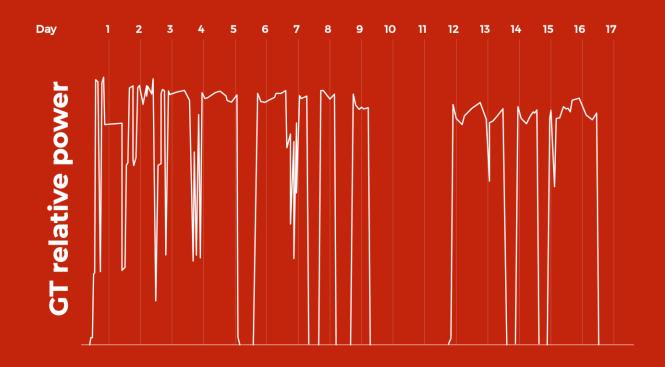

TENT NEW UNITS

Speaker: Marco Poggi *Product Manager NU* 

**CUSTOMER DAY -** October 4<sup>th</sup> 2023



# ANSALDO ENERGIA PORTFOLIO PERFECTLY MATCHES ALL

THESE NEEDS



#### **GT36**

The best technology for power generation

TODAY...

And thanks to experience and field tests, today we can provide an high efficient and flexible H-class with...

**\*\*800MW+** 

**62,5%+** in combined cycle



### How GT36 contributes to energy transition: **Proven flexibility**



GT36: load gradients of ±100 MW/min in use

#### Proven flexibility - GT start up time



**15 min** to Full load with Fast Ramp rate

**12 min** to Full load with Super Fast Ramp rate

# How GT36 contributes to energy transition: **Proven readiness**



# How GT36 contributes to energy transition: **Proven reliability**



#### The sequential combustor is the key to these features



#### The sequential combustor is the key to these features



#### **Very high H<sub>2</sub> burn capability**

Today **70%** 

100% in the near future

# **Not Only GT36**

Ansaldo Energia Current Portfolio for H<sub>2</sub> burning

#### **Not Only GT36**

#### Ansaldo Energia Current Portfolio for H<sub>2</sub> burning

| Gas Turbine  | Current capability*<br>H <sub>2</sub> in volume up to | Tested on rig |
|--------------|-------------------------------------------------------|---------------|
| GT36<br>GT26 | <b>70</b> %<br><b>45</b> %                            | 90%+          |
|              |                                                       |               |
| AE94.3A      | 40%