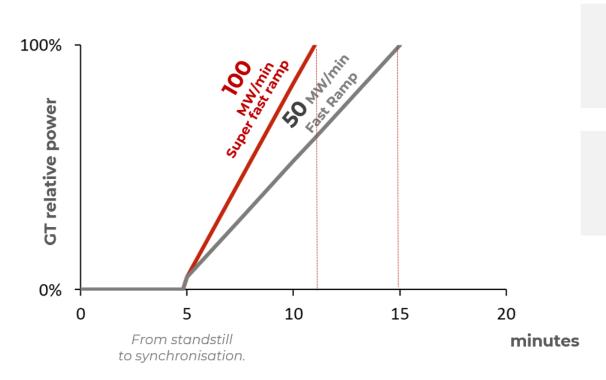

### How GT36 contributes to energy transition: **Proven flexibility**

GT36: load gradients of ±100 MW/min in use

#### Proven flexibility - GT start up time

**15 min** to Full load with Fast Ramp rate

**12 min** to Full load with Super Fast Ramp rate