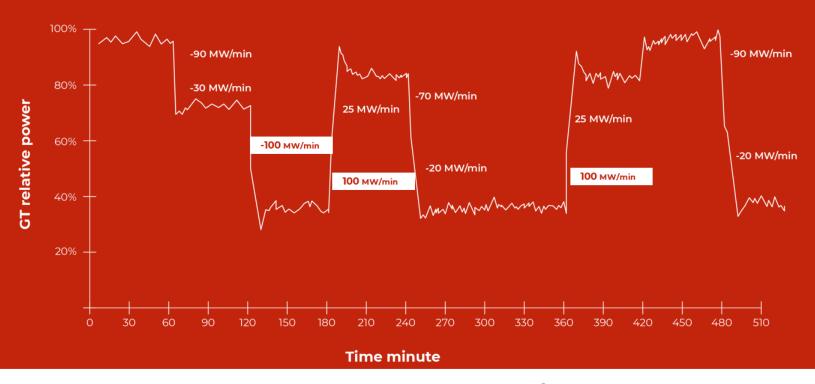

### How GT36 contributes to energy transition: **Proven flexibility**

GT36: load gradients of ±100 MW/min in use