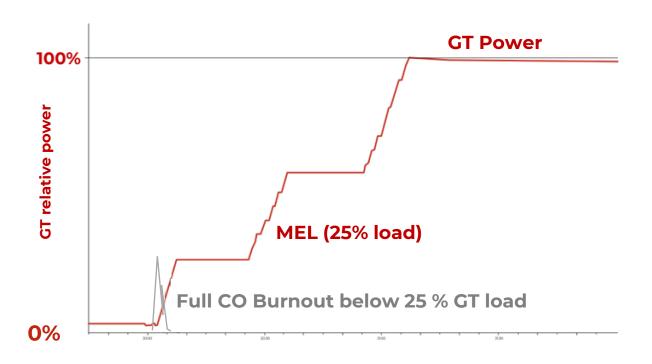

# CUSTOMER DAY CONTENT NEW UNITS

Speaker: Marco Poggi *Product Manager NU* 

**CUSTOMER DAY -** October 4<sup>th</sup> 2023



# ANSALDO ENERGIA PORTFOLIO PERFECTLY MATCHES ALL

THESE NEEDS



#### **GT36**

The best technology for power generation

TODAY...

And thanks to experience and field tests, today we can provide an high efficient and flexible H-class with...

**\*\*800MW+** 

**62,5%+** in combined cycle



### How GT36 contributes to energy transition: **Proven flexibility**



GT36: load gradients of ±100 MW/min in use

#### Proven flexibility - GT start up time



**15 min** to Full load with Fast Ramp rate

**12 min** to Full load with Super Fast Ramp rate

# How GT36 contributes to energy transition: **Proven readiness**



# How GT36 contributes to energy transition: **Proven reliability**



#### The sequential combustor is the key to these features



#### The sequential combustor is the key to these features



#### **Very high H<sub>2</sub> burn capability**

Today **70%** 

100% in the near future

# **Not Only GT36**

Ansaldo Energia Current Portfolio for H<sub>2</sub> burning

#### **Not Only GT36**

#### Ansaldo Energia Current Portfolio for H<sub>2</sub> burning

| Gas Turbine  | Current capability*<br>H <sub>2</sub> in volume up to | Tested on rig |
|--------------|-------------------------------------------------------|---------------|
| GT36<br>GT26 | <b>70</b> %<br><b>45</b> %                            | 90%+          |
|              |                                                       |