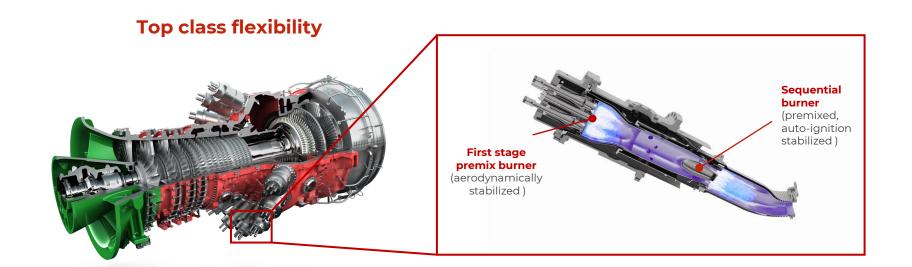

GIA PORTFOLIO PERFECTLY MATCHES ALL

THESE NEEDS



#### **GT36**

The best technology for power generation

TODAY...

And thanks to experience and field tests, today we can provide an high efficient and flexible H-class with...

**\*\*800MW+** 

**62,5%+** in combined cycle



### How GT36 contributes to energy transition: **Proven flexibility**



GT36: load gradients of ±100 MW/min in use

#### Proven flexibility - GT start up time



**15 min** to Full load with Fast Ramp rate

**12 min** to Full load with Super Fast Ramp rate

# How GT36 contributes to energy transition: **Proven readiness**



# How GT36 contributes to energy transition: **Proven reliability**



#### The sequential combustor is the key to these features



#### The sequential combustor is the key to these features



#### **Very high H<sub>2</sub> burn capability**

Today **70%** 

100% in the near future

# **Not Only GT36**

Ansaldo Energia Current Portfolio for H<sub>2</sub> burning

#### **Not Only GT36**

#### Ansaldo Energia Current Portfolio for H<sub>2</sub> burning

| Gas Turbine  | Current capability*<br>H <sub>2</sub> in volume up to | Tested on rig |
|--------------|-------------------------------------------------------|---------------|
| GT36<br>GT26 | <b>70</b> %<br><b>45</b> %                            | 90%+          |
|              |                                                       |               |
| AE94.3A      | 40%                                                   | <b>60</b> %   |
| AE94.2       | <b>40</b> %                                           |               |
|